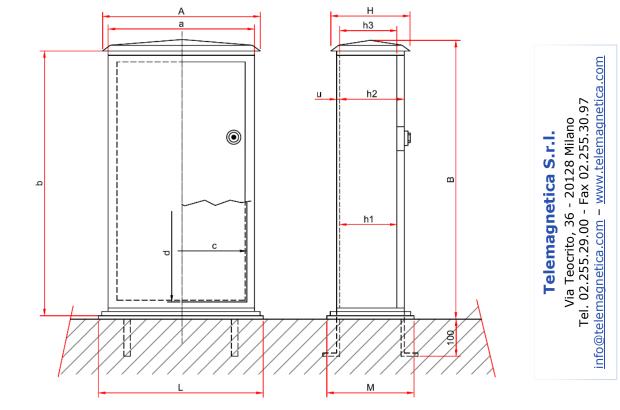

| Piece<br>Number | А   | В    | Н   | L   | М   | а   | b    | с   | d    | h1  | h2  | h3  | u  |
|-----------------|-----|------|-----|-----|-----|-----|------|-----|------|-----|-----|-----|----|
| P-8853-017      | 860 | 1394 | 451 | 816 | 418 | 780 | 1365 | 720 | 1253 | 346 | 375 | 368 | 13 |
| P-8853-004      | 546 | 570  | 424 | 540 | 412 | 517 | 543  | 458 | 458  | 350 | 375 | 371 | 3  |
| P-8853-016      | 546 | 900  | 424 | 544 | 418 | 517 | 873  | 458 | 788  | 350 | 375 | 371 | 10 |